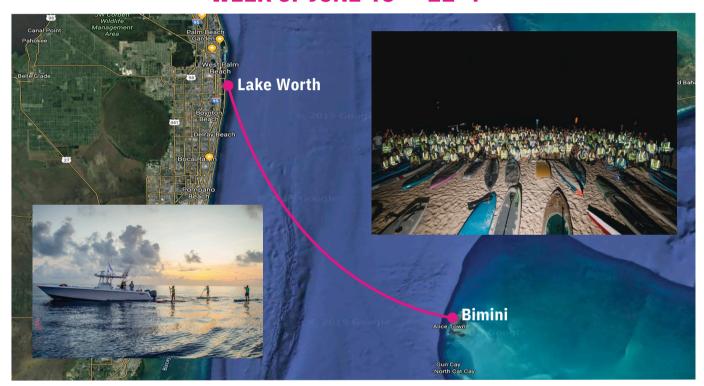

# **BOATERS WANTED**

WEEK OF JUNE 18<sup>™</sup> - 22<sup>™</sup>!

### **ALL BOATERS WELCOME!**

- With preferences to multi-engine boats and offshore ocean experience
- Arrive in Bimini June 18th-20th
- ▶ Depart Bimini Midnight June 21st
- Arrive Lake Worth Beach June 22nd

#### **HOW CAN YOU HELP?**

- Support, transport, and protect paddlers from Bimini to Lake Worth Beach.
- Transport staff, volunteers, and supplies to Bimini, Bahamas
- ▶ Become a Safety Captain