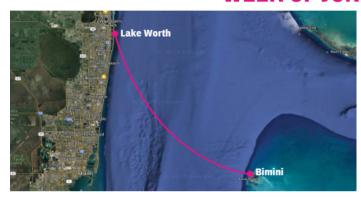

#### **ALL BOATERS WELCOME!**

- With preferences to multi-engine boats and offshore ocean experience
- Arrive in Bimini June 19th
- Depart Bimini Midnight June 21st
- Arrive Lake Worth Beach June 22nd

#### **HOW CAN YOU HELP?**

- Support, transport, and protect paddlers from Bimini to Lake Worth Beach.
- Transport staff, volunteers, and supplies to Bimini, Bahamas
- ▶ Become a Safety Captain